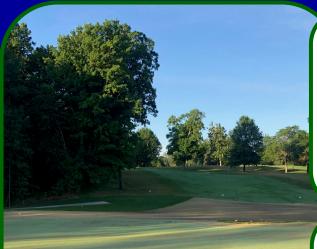

Rapid Establishment! This photo was taken 5 days after seeding L-93 XD. Waters Edge, Fremont, MI